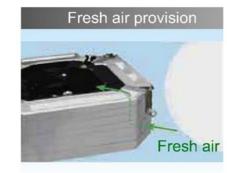

## Features

- Capacity range: 600CFM to 1500CFM.
- 4-way air supply panel is standard, 360°air supply panel is optional.
- Unique design of the centrifugal fan ensures extra-quiet operation and high efficiency.
- Wireless remote control with LED display, wired control is optional.
- Optional safety grill for safety maintenance.
- Built-in drain water pump with 750mm pumping head.
- Four-speed motor with one reserved for more choice.
- Fresh air provision makes life healthier and more comfortable.