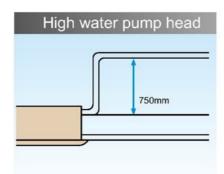

## Features

- Capacity range: 600CFM to 1500CFM.
- 4-way air supply panel is standard, 360°air supply panel is optional.
- Unique design of the centrifugal fan ensures extra-quiet operation and high efficiency.
- Wireless remote control with LED display, wired control is optional.
- Optional safety grill for safety maintenance.
- Built-in drain water pump with 750mm pumping head.
- Four-speed motor with one reserved for more choice.
- Fresh air provision makes life healthier and more comfortable.