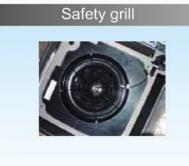

## Features

- Capacity range: 600CFM to 1500CFM.
- 4-way air supply panel is standard, 360°air supply panel is optional.
- Unique design of the centrifugal fan ensures extra-quiet operation and high efficiency.
- Wireless remote control with LED display, wired control is optional.
- Optional safety grill for safety maintenance.
- Built-in drain water pump with 750mm pumping head.
- Four-speed motor with one reserved for more choice.
- Fresh air provision makes life healthier and more comfortable.