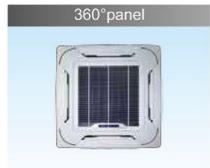

## Features

- Capacity range: 600CFM to 1500CFM.
- 4-way air supply panel is standard, 360°air supply panel is optional.
- Unique design of the centrifugal fan ensures extra-quiet operation and high efficiency.
- Wireless remote control with LED display, wired control is optional.
- Optional safety grill for safety maintenance.
- Built-in drain water pump with 750mm pumping head.
- Four-speed motor with one reserved for more choice.
- Fresh air provision makes life healthier and more comfortable.